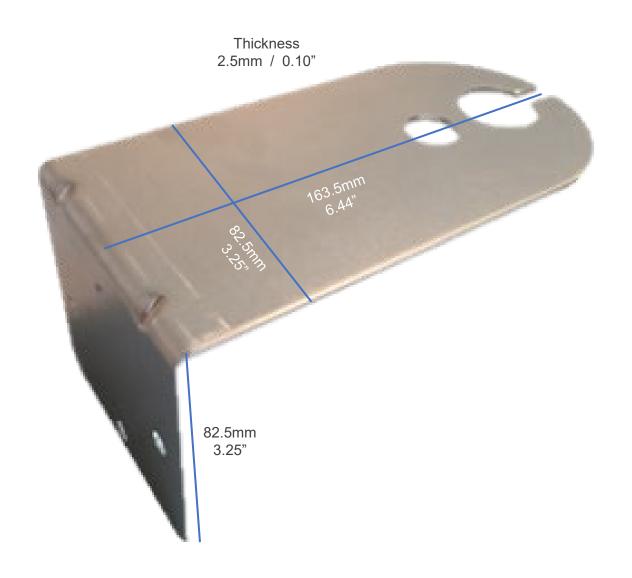

## M-LBKT-1P Aluminum L-Bracket Stainless Steel Hardware

M-LBKT-1P Aluminum L-Bracket Antenna Mount Kit w/U-Bolt For M900 Series M600 Series M500 Series M29B Series IoT M2M Antennas

## M-LBKT-1P Aluminum L-Bracket Antenna Mount Kit w/U-Bolt For M900 Series M600 Series M500 Series M29B Series IoT M2M Antennas

# M-LBKT-1P Aluminum L-Bracket Antenna Mount Kit w/U-Bolt For M900 Series M600 Series M500 Series M29B Series IoT M2M Antennas

M900 Series

M500 Series

M29B Series