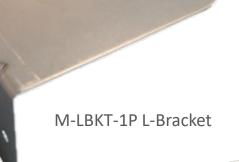

## M-LBKT-1P Aluminum L-Bracket Stainless Steel Hardware

M-LBKT-1P Aluminum L-Bracket Antenna Mount Kit w/U-Bolt For M900 Series M600 Series M500 Series M29B Series IoT M2M Antennas

## M-LBKT-1P Aluminum L-Bracket Stainless Steel Hardware

## M-LBKT-1P Aluminum L-Bracket Antenna Mount Kit w/U-Bolt For M900 Series M600 Series M500 Series M29B Series IoT M2M Antennas

# M-LBKT-1P Aluminum L-Bracket Antenna Mount Kit w/U-Bolt For M900 Series M600 Series M500 Series M29B Series IoT M2M Antennas

M900 Series

M500 Series

M29B Series