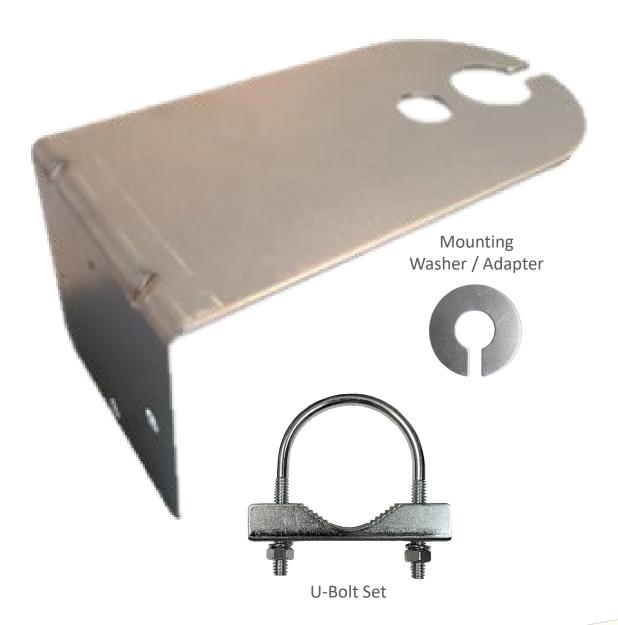

## M-LBKT-1P Aluminum L-Bracket Stainless Steel Hardware

M-LBKT-1P Aluminum L-Bracket Antenna Mount Kit w/U-Bolt For M900 Series M600 Series M500 Series M29B Series IoT M2M Antennas

## M-LBKT-1P Aluminum L-Bracket Antenna Mount Kit w/U-Bolt For M900 Series M600 Series M500 Series M29B Series IoT M2M Antennas

# M-LBKT-1P Aluminum L-Bracket Antenna Mount Kit w/U-Bolt For M900 Series M600 Series M500 Series M29B Series IoT M2M Antennas

M900 Series

M500 Series

M29B Series