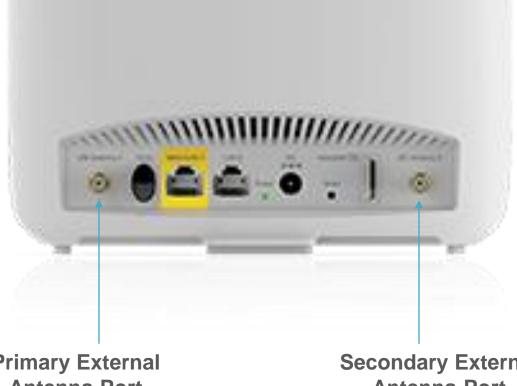

## Netgear Orbi LBR20 Mobile Hotspot - Antenna Port Guide -

**Primary External Antenna Port** 

\*When Using 1 Antenna Connect Antenna To This Port.

## **Secondary External Antenna Port**

\*When Using Dual Antennas or a MIMO Antenna. Connect an Antenna To Each Port.

Warning: The Netgear Orbi LBR20 has 2 external antenna port. For single antenna use, either port can be used. Use both ports for MIMO (Dual Antennas) use. Antenna ports can be fragile. Using excessive force when connecting or disconnecting your adapter cable can damaged the modem's internal antenna. To avoid damaging your modem - Be Gentle.