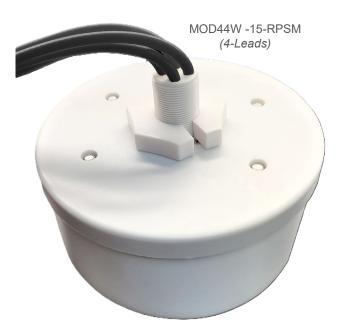

# MOD42W / MOD44W Omni MIMO WiFi Antenna Configuration Options - Ceiling Mount w/ 15ft Coax Cables

**Configuration Options** 

MOD42W-15-RPSM: Omni MIMO WiFi Ceiling Mount Antenna w/ 2 x 15ft Coax Cables – RP SMA Male MOD44W-15-RPSM: Omni MIMO WiFi Ceiling Mount Antenna w/ 4 x 15ft Coax Cables – RP SMA Male

MOD42W -15-RPSM (2-Leads)

MOD44W -15-RPSM (4-Leads)