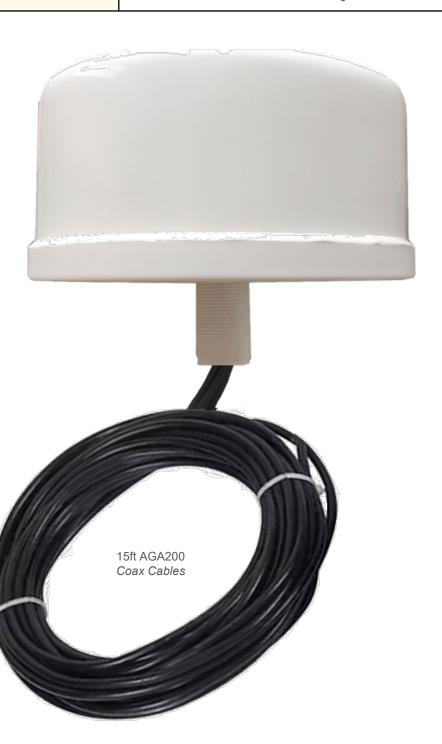

## MOD42W / MOD44W MIMO Omni Series WiFi 6 Antenna Multi Band 2 x / 4 x MIMO WiFi 6 2.4GHz ~ 6GHz

Multi Band 2 x / 4 x MIMO WiFi 6 2.4GHz ~ 6GHz

Ceiling Mount / 15ft Coax Cables

| MOD42W / MOD44W MIMO Omni Directional WiFi 6 Antenna w/ Ceiling Mount  Multi-Band MIMO 2 x / 4x WiFi 6 (2.4~6GHz) / Bluetooth (2.4GHz)  Includes Ceiling Mounting Hardware / 15ft Coax Cables |                                                                                                                    |
|-----------------------------------------------------------------------------------------------------------------------------------------------------------------------------------------------|--------------------------------------------------------------------------------------------------------------------|
| WiFi 6 / Bluetooth (2.4GHz) Frequency Range                                                                                                                                                   | 2.4-2.5GHz / 4.9-6GHz (Concurrent)                                                                                 |
| WiFi 6 / Bluetooth Avg. Peak Gain: Isotropic                                                                                                                                                  | 4dBi / 6dBi                                                                                                        |
| Beamwidth (MHz)                                                                                                                                                                               | 100MHz / 700MHz                                                                                                    |
| Typical Efficiency WiFi Elements                                                                                                                                                              | >70%                                                                                                               |
| Isolation WiFi / Bluetooth Elements                                                                                                                                                           | >10dB<br>>12dB                                                                                                     |
| Correlation Co-efficient WiFi / BT Elements                                                                                                                                                   | <0.2<br><0.1                                                                                                       |
| Horizontal Half<br>Power Beamwidth                                                                                                                                                            | 360° / 360°                                                                                                        |
| Vertical Half<br>Power Beamwidth                                                                                                                                                              | 55° / 35°                                                                                                          |
| VSWR                                                                                                                                                                                          | ≤2.0 / ≤2.0                                                                                                        |
| Nominal Impedance                                                                                                                                                                             | 50Ω                                                                                                                |
| Polarization<br>Radiation Pattern                                                                                                                                                             | MIMO 2 x Vertical / MIMO 4 x Vertical<br>Omni-Directional                                                          |
| Max. Power                                                                                                                                                                                    | 50W                                                                                                                |
| Supported WiFi IEEE Standards                                                                                                                                                                 |                                                                                                                    |
| WiFi 1-6                                                                                                                                                                                      | WiFi 1 WiF 2 (802.11ba) WiFi 3 (802.11g) WiFi 4 (802.11n) WiFi 5 (802.11ac) WiFi 6 6E (802.11ax) WiFi 7 (802.11be) |
| Mechanical / Environmental Specifications                                                                                                                                                     |                                                                                                                    |
| Application                                                                                                                                                                                   | Inside                                                                                                             |
| Radome                                                                                                                                                                                        | UV Resistant ABS<br>Height: 2.75" / 70mm - Diameter: 4.75" / 120mm                                                 |
| Coax Cables / Connector Types                                                                                                                                                                 | 15ft AGA200 Coax Cables / RP SMA Male Connector Ends  Extension Cables Sold Separately                             |
| Mounting Hardware                                                                                                                                                                             | Includes Ceiling Mount Hardware                                                                                    |
| Ingress Protection                                                                                                                                                                            | IP54                                                                                                               |
| Humidity                                                                                                                                                                                      | 5%~95%                                                                                                             |
| Operating Temp (°F)                                                                                                                                                                           | -40° / +158° (°F)                                                                                                  |
| Weight                                                                                                                                                                                        | 1.3lbs / 0.6kg<br>Includes Mounting Hardware                                                                       |

#### MOD42W / MOD44W MIMO Omni Series WiFi 6 Antenna Multi Band 2 x / 4 x MIMO WiFi 6 2.4GHz ~ 6GHz Ceiling Mount / 15ft Coax Cables

#### MOD42W / MOD44W MIMO Omni Series WiFi 6 Antenna Multi Band 2 x / 4 x MIMO WiFi 6 2.4GHz ~ 6GHz

Band 2 x / 4 x MIMO WiFi 6 2.4GHz ~ 6GHz Ceiling Mount / 15ft Coax Cables