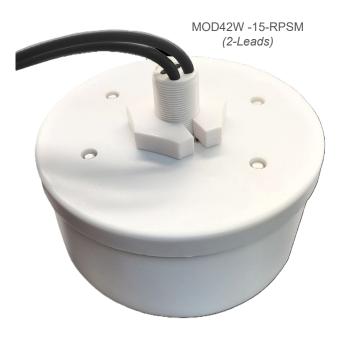

# MOD42W / MOD44W Omni MIMO WiFi Antenna Configuration Options - Ceiling Mount w/ 15ft Coax Cables

**Configuration Options** 

MOD42W-15-RPSM: Omni MIMO WiFi Ceiling Mount Antenna w/ 2 x 15ft Coax Cables – RP SMA Male MOD44W-15-RPSM: Omni MIMO WiFi Ceiling Mount Antenna w/ 4 x 15ft Coax Cables – RP SMA Male

MOD42W -15-RPSM (2-Leads)

MOD44W -15-RPSM (4-Leads)