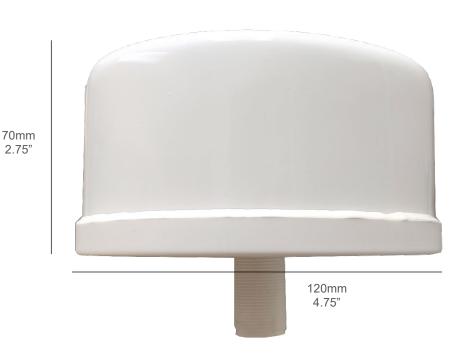

## MOD42W / MOD44W MIMO Omni Series WiFi 6 Antenna Dimensions / Mounting Hardware

## MOD42W / MOD44W MIMO Omni Series WiFi 6 Antenna Multi Band 2 x / 4 x MIMO WiFi 6 2.4GHz ~ 6GHz

Multi Band 2 x / 4 x MIMO WiFi 6 2.4GHz ~ 6GHz

Ceiling Mount / 15ft Coax Cables

| MOD42W / MOD44W MIMO Omni Directional WiFi 6 Antenna w/ Ceiling Mount  Multi-Band MIMO 2 x / 4x WiFi 6 (2.4~6GHz) / Bluetooth (2.4GHz)  Includes Ceiling Mounting Hardware / 15ft Coax Cables |                                                                                                                    |
|-----------------------------------------------------------------------------------------------------------------------------------------------------------------------------------------------|--------------------------------------------------------------------------------------------------------------------|
| WiFi 6 / Bluetooth (2.4GHz) Frequency Range                                                                                                                                                   | 2.4-2.5GHz / 4.9-6GHz (Concurrent)                                                                                 |
| WiFi 6 / Bluetooth Avg. Peak Gain: Isotropic                                                                                                                                                  | 4dBi / 6dBi                                                                                                        |
| Beamwidth (MHz)                                                                                                                                                                               | 100MHz / 700MHz                                                                                                    |
| Typical Efficiency WiFi Elements                                                                                                                                                              | >70%                                                                                                               |
| Isolation WiFi / Bluetooth Elements                                                                                                                                                           | >10dB<br>>12dB                                                                                                     |
| Correlation Co-efficient WiFi / BT Elements                                                                                                                                                   | <0.2<br><0.1                                                                                                       |
| Horizontal Half<br>Power Beamwidth                                                                                                                                                            | 360° / 360°                                                                                                        |
| Vertical Half<br>Power Beamwidth                                                                                                                                                              | 55° / 35°                                                                                                          |
| VSWR                                                                                                                                                                                          | ≤2.0 / ≤2.0                                                                                                        |
| Nominal Impedance                                                                                                                                                                             | 50Ω                                                                                                                |
| Polarization<br>Radiation Pattern                                                                                                                                                             | MIMO 2 x Vertical / MIMO 4 x Vertical<br>Omni-Directional                                                          |
| Max. Power                                                                                                                                                                                    | 50W                                                                                                                |
| Supported WiFi IEEE Standards                                                                                                                                                                 |                                                                                                                    |
| WiFi 1-6                                                                                                                                                                                      | WiFi 1 WiF 2 (802.11ba) WiFi 3 (802.11g) WiFi 4 (802.11n) WiFi 5 (802.11ac) WiFi 6 6E (802.11ax) WiFi 7 (802.11be) |
| Mechanical / Environmental Specifications                                                                                                                                                     |                                                                                                                    |
| Application                                                                                                                                                                                   | Inside                                                                                                             |
| Radome                                                                                                                                                                                        | UV Resistant ABS<br>Height: 2.75" / 70mm - Diameter: 4.75" / 120mm                                                 |
| Coax Cables / Connector Types                                                                                                                                                                 | 15ft AGA200 Coax Cables / RP SMA Male Connector Ends  Extension Cables Sold Separately                             |
| Mounting Hardware                                                                                                                                                                             | Includes Ceiling Mount Hardware                                                                                    |
| Ingress Protection                                                                                                                                                                            | IP54                                                                                                               |
| Humidity                                                                                                                                                                                      | 5%~95%                                                                                                             |
| Operating Temp (°F)                                                                                                                                                                           | -40° / +158° (°F)                                                                                                  |
| Weight                                                                                                                                                                                        | 1.3lbs / 0.6kg<br>Includes Mounting Hardware                                                                       |